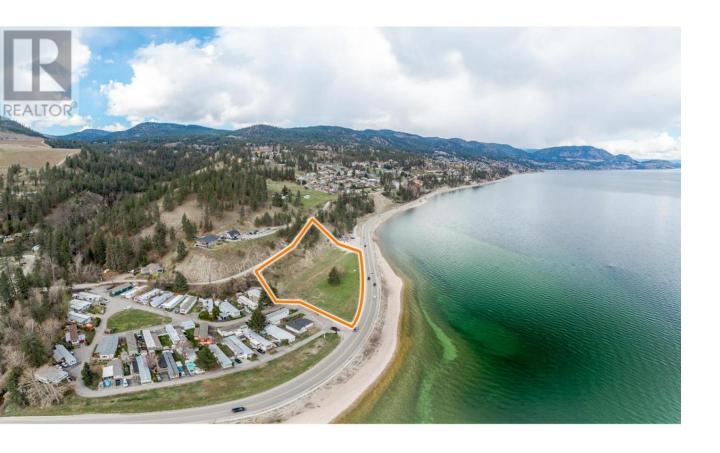

## 6633 BC-97 Highway Peachland British Columbia

\$1,998,000

ONE OF A KIND DEVELOPMENT SITE! Bring your creative ideas to this 2+ acre high-exposure site just outside of the growing town of Peachland, BC. With the current C5 Tourist Accommodation zoning the District supports a wide variety of options from multi-family residential or luxury hotel resort to strata titled accommodation with commercial components.... Opportunities for potential up-zoning with the District through buyer's due diligence. Take advantage of the incredible 180 degree lake and valley views with just a short 15 minute drive to the downtown cores of Kelowna and Penticton. CONTACT TO VIEW TODAY! (id:6769)