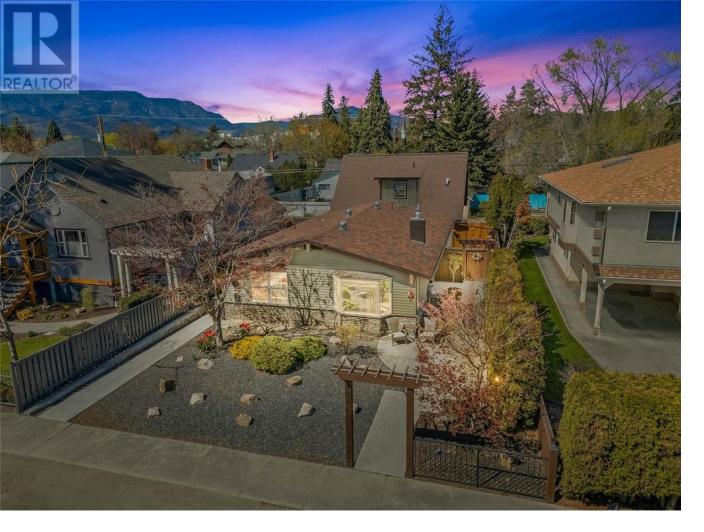

## 664 Patterson Avenue Kelowna British Columbia

\$1,298,000

OPEN HOUSE SUN MAY 19th 1-3pm! Introducing 664 Patterson Ave, in the sought-after Kelowna South neighborhood this charming bungalow offers prime living in an unbeatable location! From the moment you lay eyes on it you'll be captivated by its curb appeal. Boasting 2 beds/ 2 baths + office or third bedroom, this well-kept home exudes comfort & functionality. 2 bed/1.5 bath CARRIAGE HOME built in 2022 offers a great mortgage helper (\$2700/mo!) or second dwelling for family members, complete w/ a single car garage & extra parking space. Inside the main house, discover a cozy ambiance enhanced by a low BTU gas FP & updated features incl new front window panes, eye-catching strapping ceiling & SS appliances. Enjoy the convenience of a RO water system, newer 200amp electric panel and HWT. Also showcases immaculate laminate flooring, textured painted walls & ample natural light throughout. Storage space abounds, sure to meet your organizational needs. Primary bedroom is generously sized to fit a king sized bed, large WIC & 3 pce ensuite complemented by marble flooring & updated grouting. Zero mtce yard & brand new sizable deck offers an oasis for summer entertaining in complete privacy. Garage has EV charger roughed in. Conveniently located w/ the best walk score in Kelowna - close to KGH, schools, beaches, parks, recreation facilities, downtown, & a short stroll to the trendy boutiques of Pandosy Village w/ its desirable features and ideal location, this home won't last long! (id:6769)