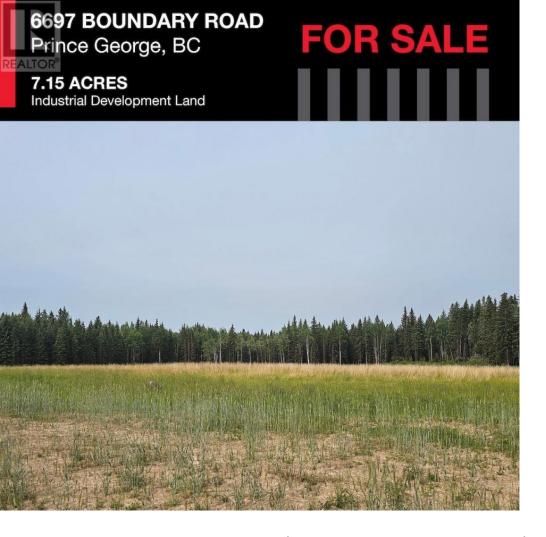

## 6697 BOUNDARY Road Prince George British Columbia

\$2,765,000

7 acres light industrial property ready to be built on. Excellent access off of Boundary Road, lot gives you lots of options. Can also be available for lease. \* PREC - Personal Real Estate Corporation (id:6769)