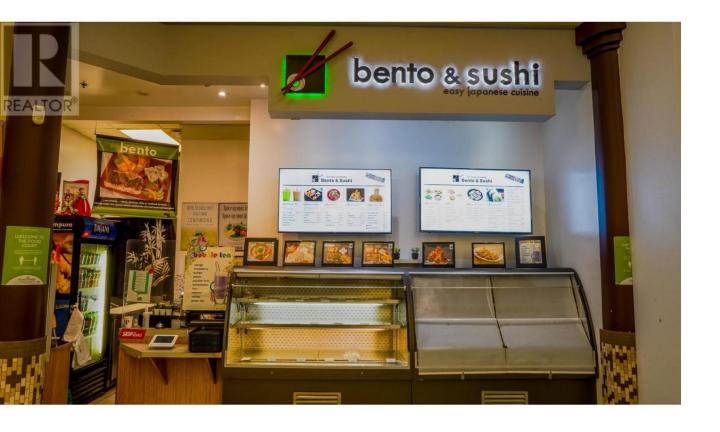

## 4900 27th Street 670 Vernon British Columbia

\$130,000

Bento & Sushi, a successful business located in Vernon's Village Green Mall. With a loyal customer base and fresh, delicious sushi offerings, this well-established establishment is a prime investment opportunity. Eligible for the Rural & Northern Immigration Pilot program(new update soon), it offers a turnkey venture in a high-traffic location. It benefits from a favorable lease agreement in place. (id:6769)