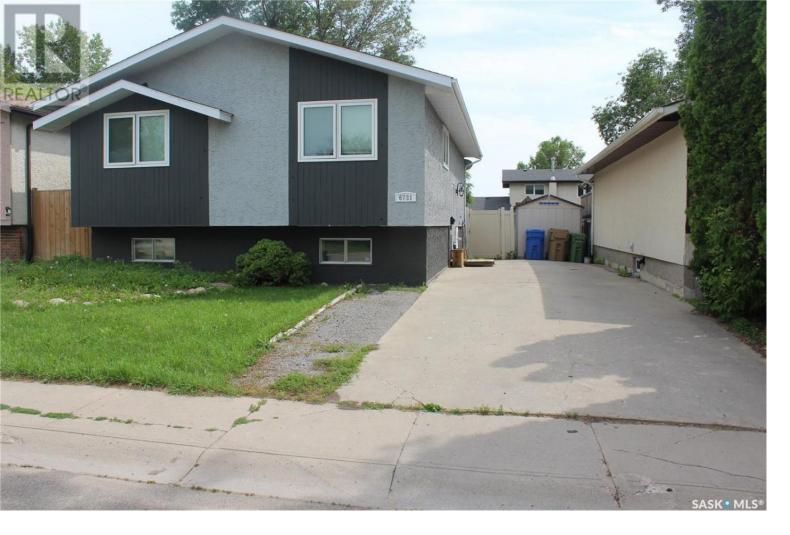

## Regina Saskatchewan \$299,900

Welcome to this freshly painted, solid three bedroom up bilevel located on quiet Street in Sherwood Estates with an open concept kitchen/dinning and livingroom. Kitchen is open to dining area and has a convenient eating peninsula, lots of cabinets and counter space and includes the appliances! A newer garden door off the dining area opens to a south facing deck with gas bbq hookup and large fully fenced backyard. The large livingroom has wood burning fireplace with stack stone. The main also consists of three good sized bedrooms, an updated four piece bath with espresso vanity and granite top, in addition to a jetted tub and ceramic tile surround. The lower level is developed and has large windows This level includes a spacious rec room, family room, three piece bath, den and storage area. The yard has mature landscaping and the backyard yard is fully fenced and could easily accommodate a garage if desired . Some of the updates over the years include windows and doors (approx 2013), shingles (2015), main floor bath (2014), H.E. furnace (2014), shed, gate some PVC fencing, exterior repainted (2015), c/air (2014), water heater rented and installed a few months ago and water softener (2014). This is a fantastic home and neighbourhood close to excellent schools and north end amenities so make your appointment to view today! (id:6769)