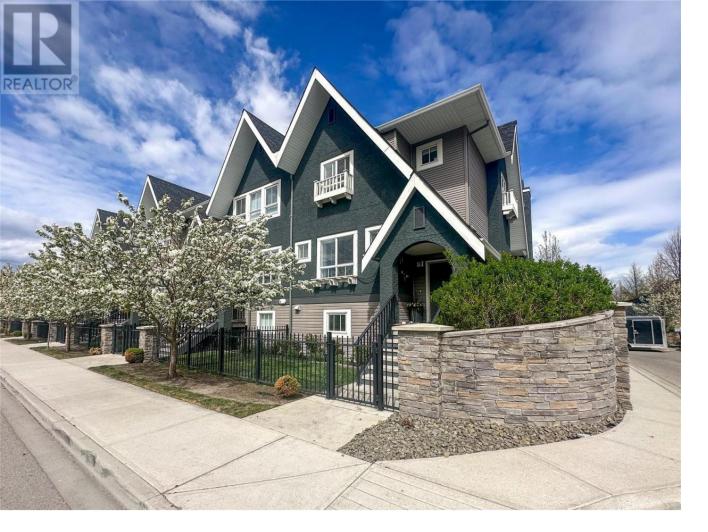

## 678 Old Meadows Road Kelowna British Columbia

LOCATION MEETS LIFESTYLE with this rare corner unit townhome just 300 metres from Hobson Beach Park! Located in one of Kelowna's best family neighbourhoods, this 3 bedroom + den unit offers approximately 2100 sqft spread over 3 levels just a stone's throw away from top-tier schools, hockey rinks, sports fields & the H20 public pool! Step inside to find a modern open-concept layout that seamlessly connects the kitchen, dining & living areas, enhanced by a warm southern exposure & vibrant blue accents that reflect the Lake nearby! Entertaining is a breeze with a spacious kitchen equipped with a sit-up island, stainless steel appliances, gas range & sophisticated under-cabinet lighting with easy access to the back balcony - the perfect spot for BBQing & relaxing with friends & family! Convenience is key with a 2 pc powder room on the main level, a large front foyer & a laundry room upstairs. The upper level features a 4 pc bathroom & 3 well-appointed bedrooms, including a primary retreat with a walk-in closet + a 5 pc ensuite with soaker tub & dual vanities! The lower level offers a large rec room/den with ample storage & access to a double garage for parking. In addition to parking, this home has a fully fenced front yard with grass & mature landscaping for pets to enjoy! Embrace leisure & convenience & live close to the boat launch, sailing club, numerous beaches, the Greenway, golf, shopping, restaurants & all the amazing family amenities that the Lower Mission has to offer! (id:6769)