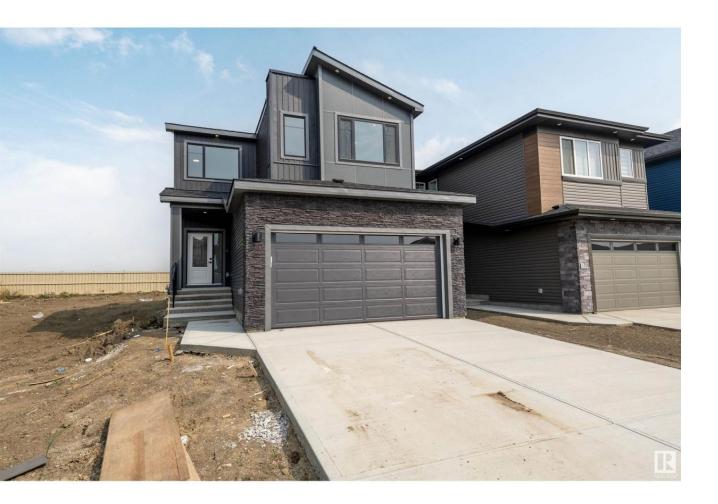

## St. Albert Alberta \$649,900

Welcome home to Erin Ridge North, one of St Albert's most desirable communities, close to amenities, shopping & parks. This custom built 2131 sqft home has been meticulously designed & crafted. The main floor has an open to above entry, mud room w built in bench, main floor Den, walk through pantry & open concept kitchen, beautiful living room w huge windows and electric Fireplace. The gourmet kitchen has ample cabinets, gorgeous quartz counters w waterfall & top of the line appliances, including gas cooktop, built-in oven & microwave. The second floor houses the Owner's Suite w recessed ceiling, walk-in closet & luxurious Ensuite w double sinks, glass shower & freestanding tub. There are 2 more generous bedrooms, one with walk-in closet, full bath, convenient Second Floor Laundry & Bonus Room (could be used as 4th Bedroom). Complete with 24x21 double attached garage with EV CHARGER, DECK, LUXURY VINYL PLANK FLOORS THROUGHOUT and ready for IMMEDIATE POSSESSION. Come make this home yours. (id:6769)