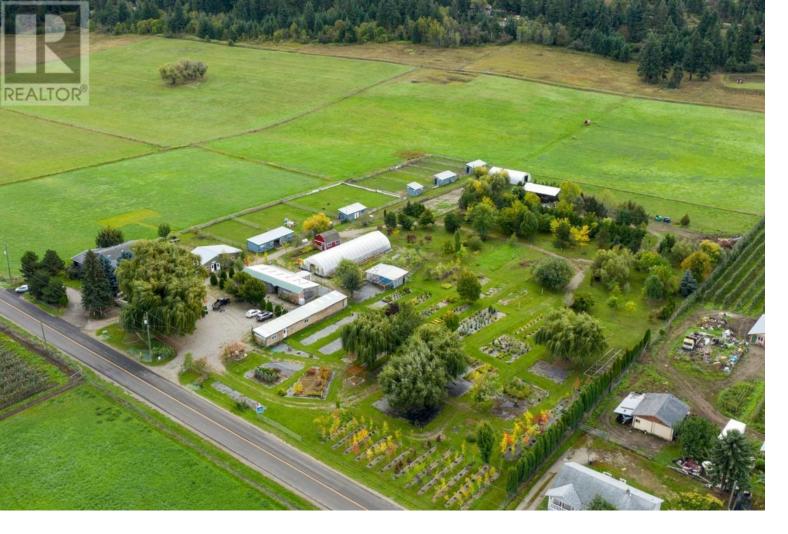

## 6800 Learmouth Road Coldstream British Columbia

\$1,999,999

For more information, please click on Brochure button below. 8 Minutes From Vernon on HWY 6. Edge of the Coldstream district in Lavington Right on Learmouth Road shortly after Veg Pro. Farm is on the right side. Big gravel parking lot with large willow tree. Blue House with curved driveway. Beautiful Multi-Use 19.57 Acres ARL in Lavington. 5 Bed, 3 bath. Main Residence with lock off basement. Zoning with 15 acres of pasture, 3000sq ft Greenhouse, 5 Animal Paddocks, Office, Store, Pole Barn, XL Steel Quonset. Dream farm! Can potentially build secondary farm dwelling with approval. Farm Status. Temporary use permit can be continued if desired. Many different potential commercial operations can be done. Endless opportunities! (id:6769)