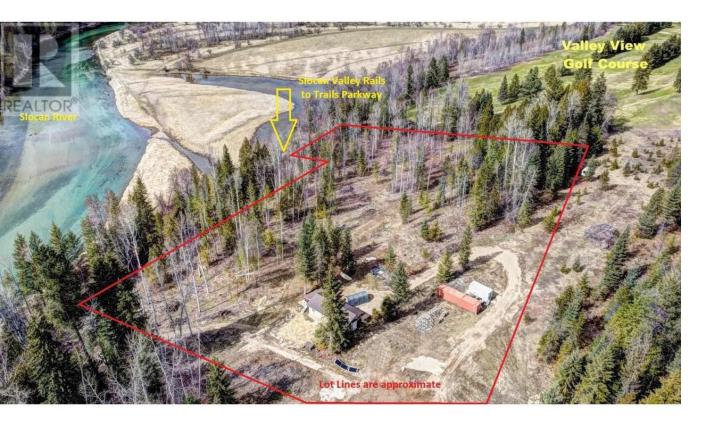

## 6847 6 Highway Winlaw British Columbia

\$399,900

Visit REALTOR? website for additional information. Unique & RARE River?s Edge Property in the Slocan Valley! 5 acres \*600 ft of river frontage \*Located literally at the edge of Valley View Golf Course \*NON PERMITTED charming 2 BED 1 BATH Cottage -Covered front entry, Galley style kitchen, Dining room, Wood laminate flooring, Continuous hot water system, 3 pc family bath, Living room w/ free standing wood stove, Unique loft bedroom w/ pull down ladders above the living area and Vaulted tongue & grove ceilings \*Lovely natural light in cottage \*Property is level with build site options to build a DREAM Home & live in the cottage \*Close to school bus stop \*Direct access to Slocan Valley Rail Trail system \*Excellent water supply \*Septic is in place \*Elec & phone is available on site \*Short drives to Slocan, Nelson & Castlegar \*Property has exceptional privacy with beautiful river views! (id:6769)