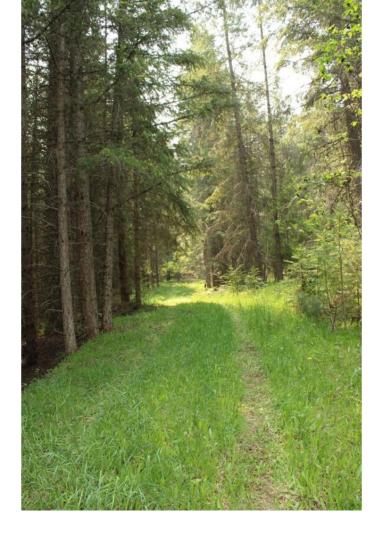

## 6851 FERN ROAD Appledale British Columbia

\$250,000

Welcome to your private oasis in the heart of Slocan valley! This picturesque 4.7-acre parcel offers a rare opportunity to build your dream home in a small, tight-knit community. Nestled just off the main highway, this property provides the perfect blend of convenience and seclusion. With several potential build sites, you'll have the freedom to design your ideal living space. Nature enthusiasts and gardeners will delight in the abundant possibilities this property offers. The expansive grounds boast ample space for cultivating your own garden oasis, while a year-round creek gracefully meanders through the middle, creating a serene and soothing ambiance. For outdoor enthusiasts, the nearby rail trail along the Slocan River beckons with its scenic beauty. Enjoy leisurely walks, bike rides, or simply unwind amidst the tranquil surroundings. Although secluded, essential amenities are just a stone's throw away in Winlaw, a mere couple of minutes down the road. You'll have easy access to local shops, cafes, and other conveniences, ensuring that you never have to sacrifice comfort for solitude. Don't miss out on this rare opportunity to own a slice of paradise in Appledale. Embrace the privacy, natural beauty, and endless potential that this 4.7-acre gem has to offer. Start envisioning your ideal lifestyle in this idyllic community today! (id:6769)