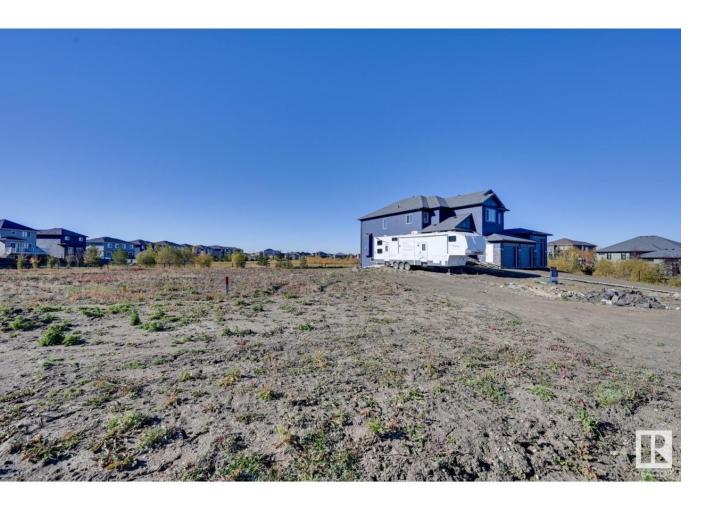

## Fort Saskatchewan Alberta

\$299,000

Build your dream home with WALKOUT BASEMENT on this excellent building spot in the community of Southfort Estates, Fort Saskatchewan. This west facing lot is , 1525 square meters, 16,414 square feet. 23.7 meters wide and 60 meters long. The chain link fence at the back of the property opens onto a treed walking path. All services at property line. Lot will accommodate a building pocket of about 58'. Close to schools, playground, sports fields, shopping centers, transit station, and the Dow Recreation Centre (id:6769)