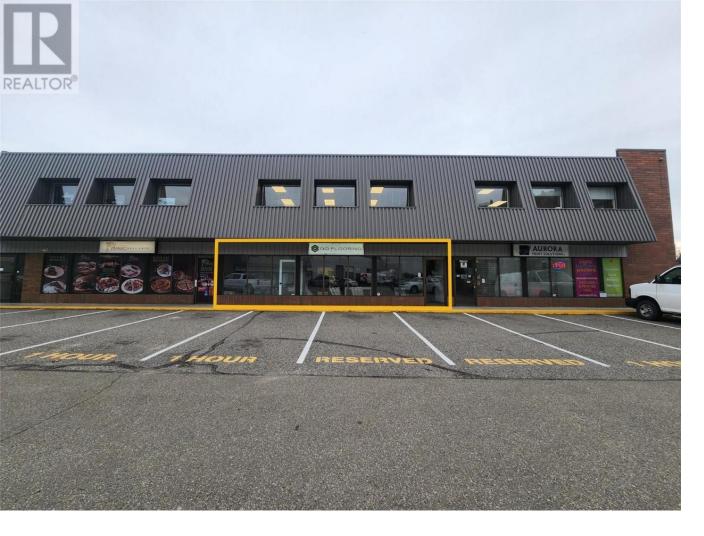

## 1415 Hunter Court 7 Kelowna British Columbia

\$1/

Retail/Service Commercial Unit for lease on Hunter Court in Kelowna. 1,376 sf unit featuring an open floorplan, rear alley access via 8"" overhead door and a washroom. Centrally located in Kelowna in the lower Dilworth Mountain area. Great value for retail/service commercial space in this area. Plenty of onsite parking and flexible lease terms are available. (id:6769)