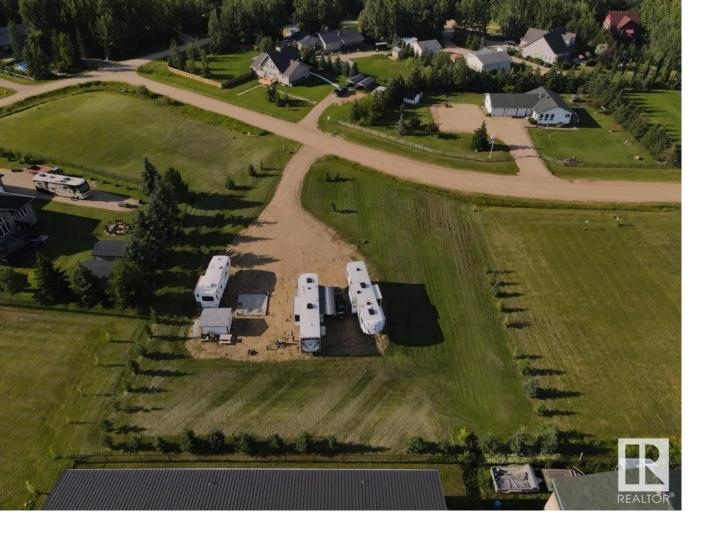

## Rural Wetaskiwin County Alberta

\$89,900

LOT BY THE LAKE! STEPS TO THE VILLAGE! FULLY SERVICED! Looking for the illusive & landscaped lot with services? This 0.85 acre lot provides excellent value, and is ideal for those looking for a developed lot with no work needed. Underground power with 3-30amp hook ups, excellent drilled well, phone line, plus a 1500 gallon holding tank. Build your dream home or enjoy as is. Quick access to Hwy 13, golf, amenities, and boat access to enjoy the summer (id:6769)