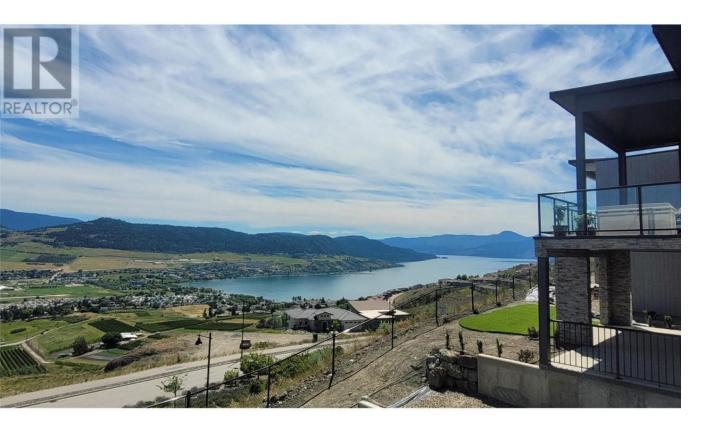

## 7735 Okanagan Boulevard 7 Vernon British Columbia

\$986,865

Aldebaran Homes newest development ""THE LEDGE"" This luxurious modern contemporary, townhome is located in a brand new community, perched up in The Rise community. This is our last premium duplex. It is 2,436 sqft, 4 bedroom and 3 bath and offers stunning views from the main floor and walk out patio. Some of the standout features include rev par wood floors, stainless Kitchenaid appliances with gas cooktop, wall oven, elegant tiled shower with 10 mm glass & soaker tub, 9-12 foot ceilings and expansive windows on the main floor. Aldebaran ensures you will be content and comfortable with your home by installing 6"" concrete party walls between each home, using high efficiency furnaces with A/C, Low E windows, and offering BC New Home Warranty. Price is plus GST. (id:6769)