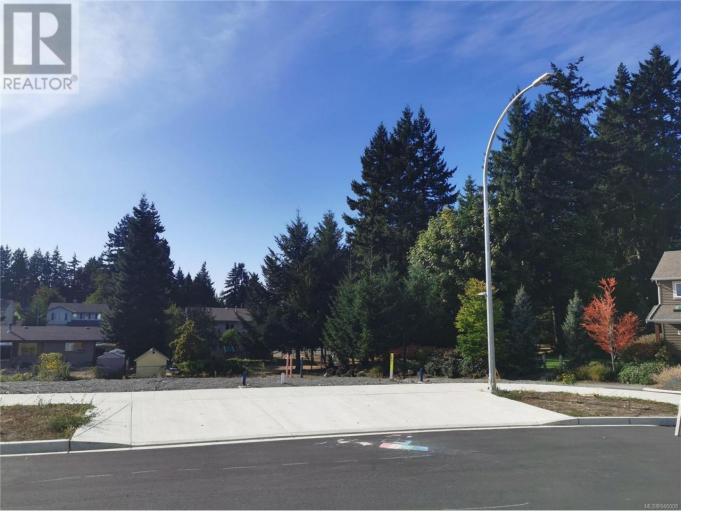

## 7 Leam Road Nanaimo British Columbia

Approximately 5648 sq. ft. lot for sale in the desirable central location of Diver Lake. This lot is situated within the City of Nanaimo limits and offers amenities of paved roadways, curb and gutter, sidewalks, street lighting and underground municipal services. This lot is located close to all shopping, coffee shops, restaurants, city amenities, recreational facilities, bus route and all on a quiet cul-de-sac, in a family oriented neighborhood. Great area with everything you need just minutes away. Lot 13 has front access to lot with back/rear walking lane. Price is plus GST. (id:6769)