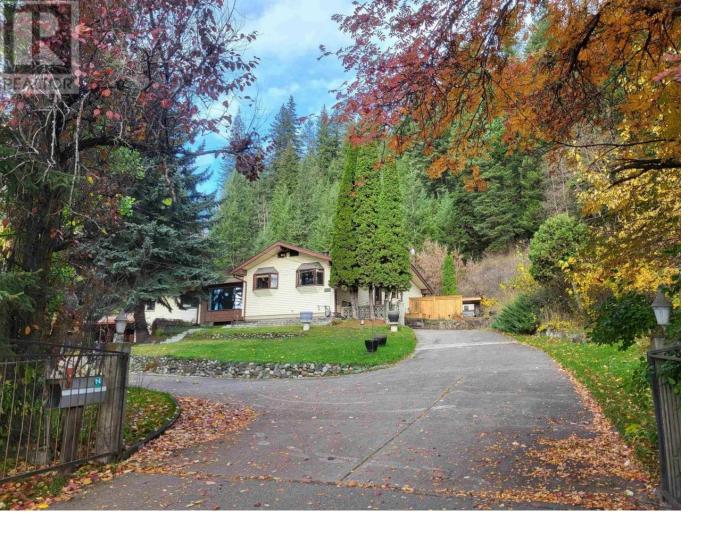

## 702 HART Highway Prince George British Columbia

A private, nicely treed 17.8 acres hillside close to amenities is the backdrop to this great 4 bed 2 bath family home with an above ground one-bedroom suite. The large thoughtfully designed kitchen and open floor plan to the generous living room are perfect for entertaining. Laundry and three bedrooms round out the main floor, while the basement offers another bedroom, rec room, bathroom and lots of storage and access to the double garage. The separate suite has its own deck and can be accessed from the double carport. A shop with paint booth has lots of space for your projects or additional storage or parking. So many possibilities await here! (id:6769)