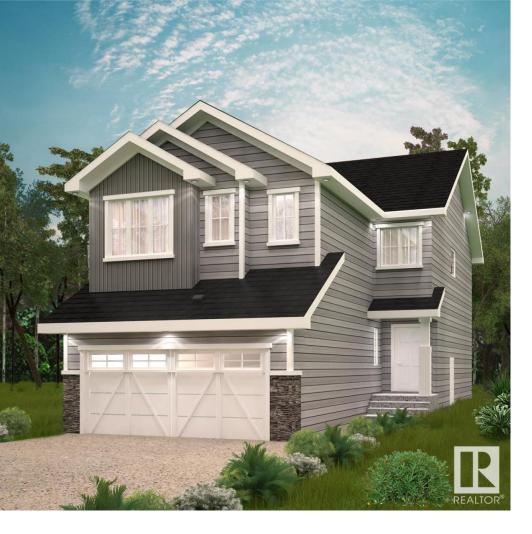

## Edmonton Alberta \$599,900

Crystallina Nera is rooted in natural beauty. A lush forest and a stormwater pond surrounded by paved walking trails are ideal for nature lovers. You will always be minutes away from the rest of Edmonton with the Anthony Henday, 82nd Street and Yellowhead Trail nearby. Poplar Lake, parks and future schools are all within walking distance. This single-family home The Fulton features a double car garage, 3 bedrooms, 2.5 bathrooms and chrome faucets throughout. Enjoy extra living space on the main floor with the laundry room on the second floor. The 9-foot ceilings and quartz countertops throughout blends style and functionality for your family to build endless memories. \*\*PLEASE NOTE\*\* PICTURES ARE OF SHOW HOME; ACTUAL HOME, PLANS, FIXTURES, AND FINISHES MAY VARY AND ARE SUBJECT TO AVAILABILITY/CHANGES; HOME IS UNDER CONSTRUCTION.\*\* (id:6769)