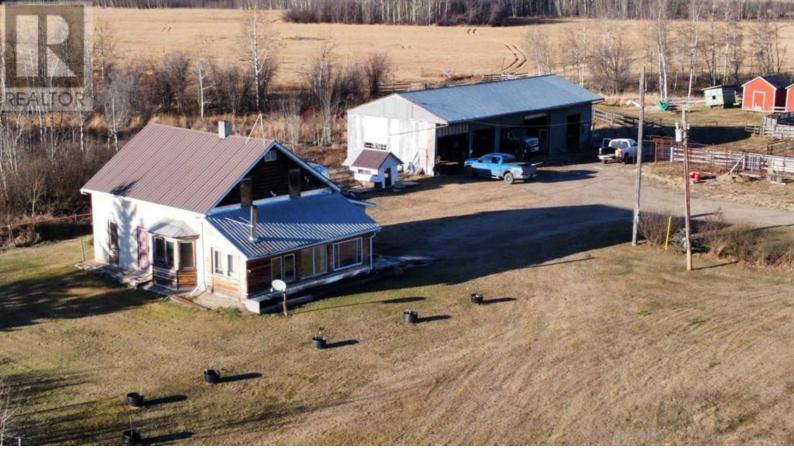

## 70324 Rge 224 Road Valleyview Alberta \$529,000

Just 1/2 mile West of Valleyview on the corner of Hwy 43 and Range Road 224 lies this 146.38 acre parcel of land with a 1 1/2 storey, 4 bedroom home. The home feature two 3 pc bathrooms and a 2 pc bathroom. Laundry and storage room on the main floor. Woodstove in the sitting room. There is also a 30 x 70 storage shed and numerous other small building used for animals and storage. Livestock pens with a waterer. What a great place to raise a family! The benefits of Country Living with close proximity to all the amenities that the Town of Valleyview has to offer.. A unique feature of this parcel is that it has over 24 acres zoned M1 if you are looking so start a business with Highway 43 exposure! Check it out. (id:6769)