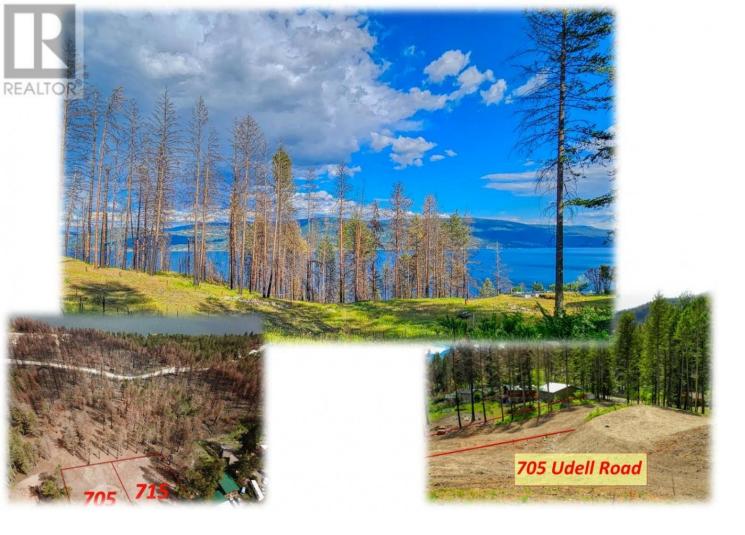

## 705 Udell Road Vernon British Columbia

\$249,500

Excellent cleared Lake View lot in the quiet Upper Killiney Beach area. Driveway access completed up to level area with Beautiful Lake Views. Ideal for a Walkout basement or whatever design fits your needs. Full usable 1/2 acre of land with sloping areas ideal for additional shop, landscaped gardens etc. ADJACENT LOT also available. Zoning allows Secondary Suite in home. (id:6769)