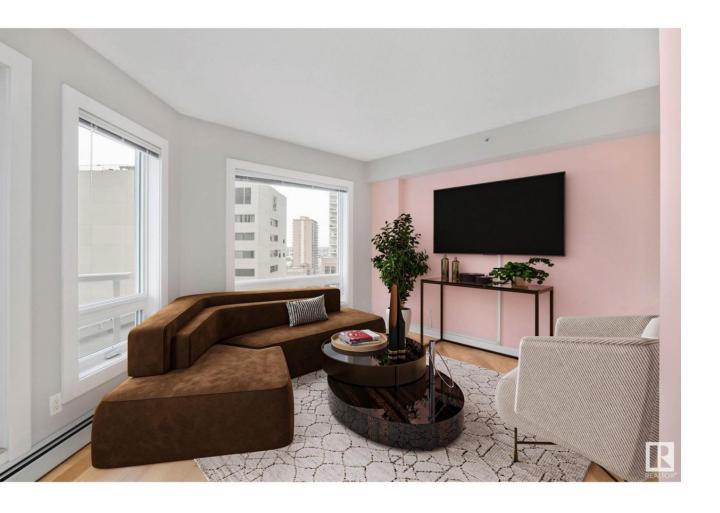

## Edmonton Alberta

\$235,000

ICON II GEM! GREAT VALUE! IMMEDIATE POSSESSION! STEPS TO ROGERS & GRANT MACEWAN! Searching for your ideal starter condo or investment property? This 723 sq ft 1 bed, 1 bath unit shows exceptionally well & provides exceptional value. 9' ceilings w/ large windows for ample natural light. Light toned wider plank hardwood flooring, beautiful white kitchen w/ granite countertops, stainless steel appliances. In-suite laundry for convenience, heated underground parking = no cold walks to your room! Covered deck for summer patio visits & sipping wine under the stars. Steps to vibrant 104th st restaurants, pubs, farmers markets, and quick access to Jasper Ave, LRT, and Macewan. Condo fees of \$567.78 include water / sewer, heat, professional management, & more! A must see for the urban lifestyle (id:6769)

Living room 5.98 m X 6.4 m Dining room 2.7 m X 3.98 m

Kitchen 2.7 m X 2.68 m Primary Bedroom 4.29 m X 3.31 m Listing Presented By:

Originally Listed by: RE/MAX Elite http://kevindoyle.remax.ca/

Royal

Lepage Parkside Realty