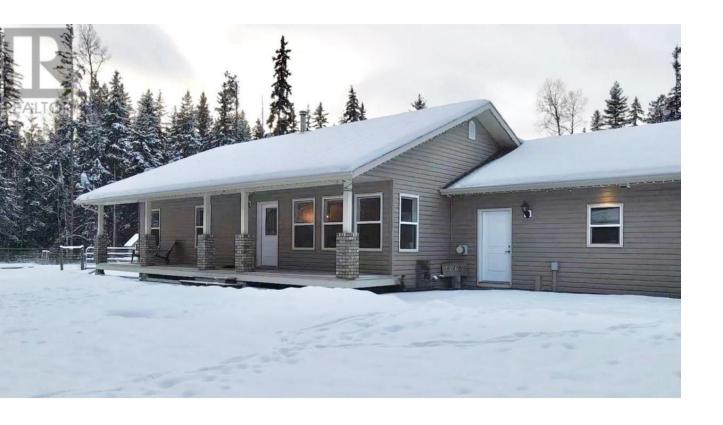

## 7065 WANSA Road Prince George British Columbia

\$739,900

Welcome to 7065 Wansa rd, a stunning 2900+ sq ft family home on 5.13 beautifully landscaped acres, built in 2006 and just outside city limits. The bright, flowing main floor features a spacious living room with a gas fireplace, a huge kitchen with island, and a large dining area leading to a sun-filled solarium. Two oversized bedrooms are upstairs, including a master with a cheater ensuite. The finished basement offers a cozy family room with a wood stove, 2 additional bedrooms, a full bathroom, and ample storage. Outside, enjoy a true double garage with basement entry, multiple sheds (one with power), and a charming guest cabin. Fully fenced for animals, with plenty of parking for your RV's and/or equipment. Private, move-in ready, and just 10 minutes to town-your dream acreage awaits! (id:6769)