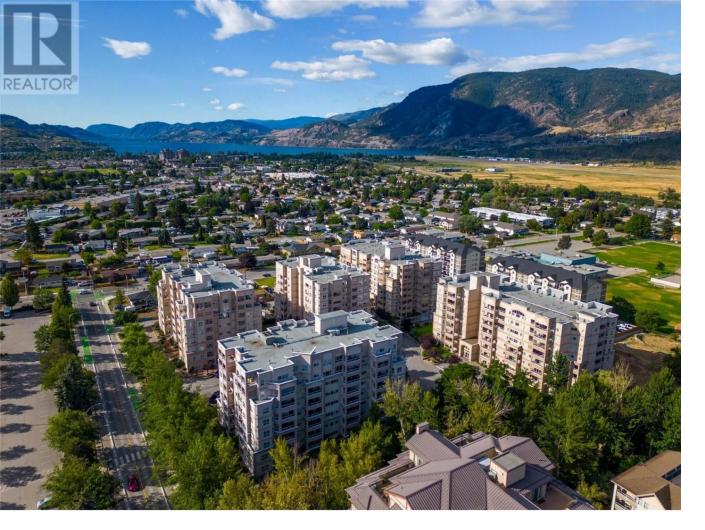

## 2255 Atkinson Street 707 Penticton British Columbia

Welcome to this unique beautiful corner suite with expansive views in the popular Cherry Lane Towers! Situated on the 7th floor North West corner of the Kensington building, this lovely 1357sqft suite offers beautiful lake and city views with total privacy. There is a spacious open living and dining room with patio doors out onto the West facing of the two decks; complete with a gas fireplace, tons of windows for natural light, peaceful and private views, and roll down shutters on the deck. The large white kitchen has laminate floors, extra cupboards added, lots of counter space, a double door fridge and glass top stove, and a window above the sink to enjoy the endless valley views. There is a large second bedroom and three piece bathroom with large walk-in shower for guests, and then the well appointed primary suite with its three piece en suite, walk in closet, and private north facing deck overlooking the trees and city. The unit is topped off with a large laundry room, lots of storage, separate storage locker, a parking space in the secure underground parkade, and efficient central heating and air conditioning. This concrete and steel complex is well run and quiet, for ages 55+, and has a huge rec room for all to enjoy and be social. The location across the street from the conveniences of Cherry Lane Mall means you don't have to drive if you don't want too and there's lots of parks and flat areas to walk in the area also. Come see why this complex is a town favourite. (id:6769)