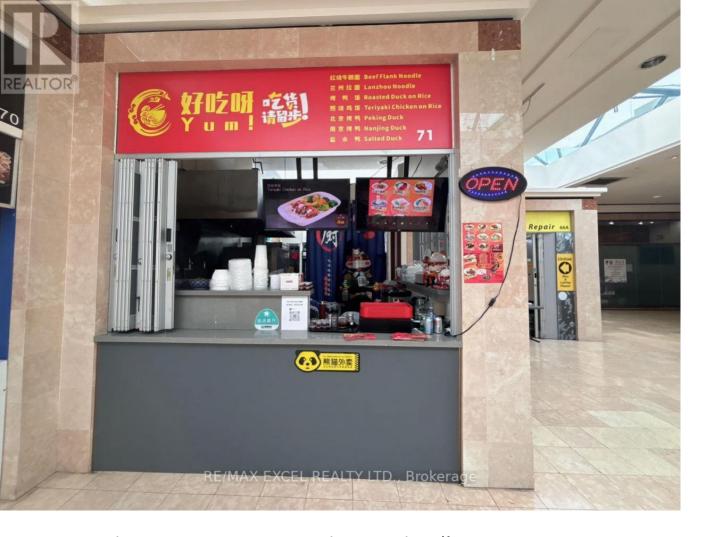

## 670 Highway 7 Way 71 Richmond Hill Beaver Creek Business Park Ontario

\$28,000

Business For Sale:Large Food Court Unit Directly In Line With Main Entrance At ""Shoppes Of The Parkway Mall" Corner Unit With 2 Side Exposure. Direct Entrance To Sheraton Hotel And City Of Richmond Hill Municipal Office. Generate Business Using Food Apps Such As Uber Eats, Doordash, And More! Close To Hwy 7 & Highway 404.A large number of customers, can be directly operated after purchase. \*\*\*\* EXTRAS \*\*\*\* Includes All Chattels. Monthly Management Fee \$782.22+Hst Currently Includes Monthly Grease Trap Cleaning And Pest Control, Bi-Annual Commercial Exhaust Hood Cleaning.Rent \$1500/month, can sign agrennment directly with the landlord. (id:6769)