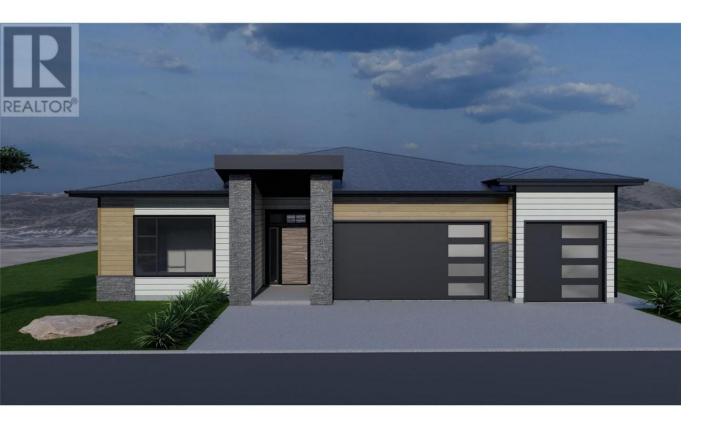

## 710 Carleton Street Kelowna British Columbia

\$1,190,000

Welcome to The Stratford! This one level living brilliant floor plan by Ovation Homes has all of your needs covered, such as 4 bedrooms and 3 bathrooms (including a legal 1 bedroom suite), generously sized rooms, and a triple car garage, spread across just shy of 2,200 sqft! Build this home as it is shown or modify the plan to bring your own vision for a floor plan to life! Price is plus GST. \*ask about other available building lots and floor plans!! (id:6769)