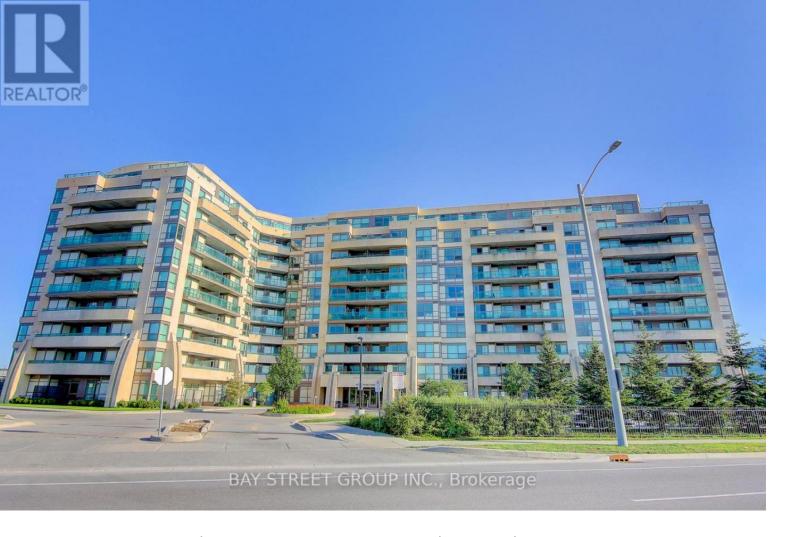

## 75 Norman Bethune Avenue 714 Richmond Hill Beaver Creek Business Park Ontario

\$568,000

\* 609 sf\* south facing \* Giant Sun Filled Unit \* This Amazing unit Features Layout W/ No Wasted Space. Spacious, Open Concept with huge Windows, Gourmet Chef's Eat-In Kitchen with Granite Counters. Enjoy The Luxury Of Amazing Hotel-Like Amenities Which Include 24-Hour Concierge, Indoor Pool, Hot Tub, Gym, Sauna, Party Room, And Visitor Parking and Etc. \*\*\*\* EXTRAS \*\*\*\* Existing Fridge, Stove, Washer, Dryer, Light Fixtures, Windows Covering (id:6769)