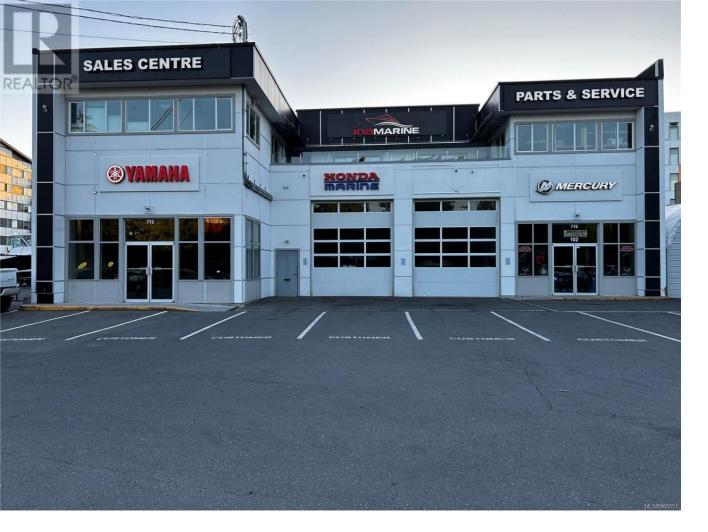

## 715 Station Avenue Langford British Columbia \$2,994,000

Exceptional opportunity to acquire a prime property located in the core area of Langford, one of British Columbia's fastest-growing communities. This property, zoned as Service Commercial (CS1), offers a wide range of permitted uses and boasts some of the highest base rental rates in Canada, ranging from \$18 to \$29.99 plus operating costs. Whether you are an owner-occupier seeking a strategic location or an investor looking for a lucrative holding property, this opportunity is ideal. The property can be purchased individually or as part of an assembly that includes 711, 719, and 110-721 Station Ave. The building has undergone significant high-end renovations and has excellent visibility along Veterans Memorial Parkway. Prospective buyers are encouraged to engage with the municipality to explore the potential for future redevelopment. Please note that all sizes provided are approximate and should be verified by the buyer for accuracy and importance. All sizes approximate and to be verified by Buyer. All furniture and equipment (including affixed hoists) excluded from sale. (id:6769)