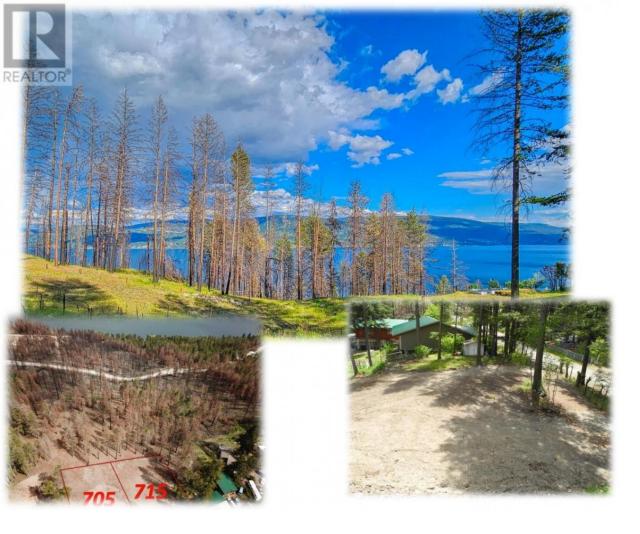

## 715 Udell Road Vernon British Columbia

\$249,500

Excellent cleared Lake View lot in the quiet Upper Killiney Beach area. Level access from road, gently sloped lot with Beautiful Lake Views. Lots of extra off-street parking. Ideal for a Walkout basement or whatever design fits your needs. Full usable 1/2 acre of land with sloping areas ideal for additional shop, landscaped gardens etc. ADJACENT LOT also available. Zoning updates expected to allow Secondary Suite in home. (id:6769)