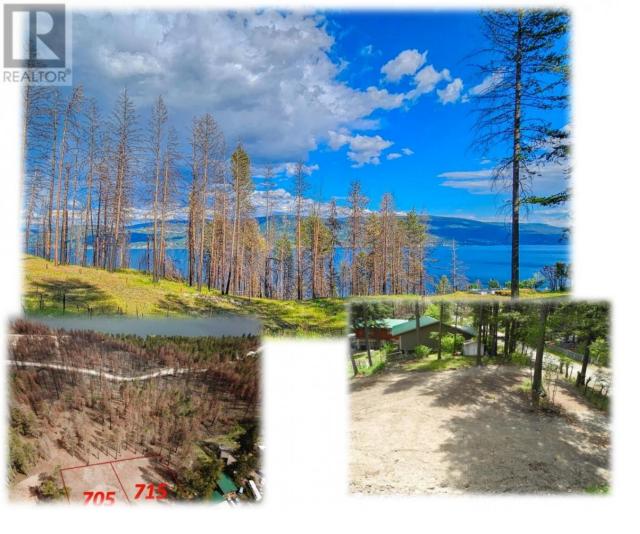

## 715 Udell Road Vernon British Columbia

\$249,500

Excellent cleared Lake View lot in the quiet Upper Killiney Beach area. Level access from road, gently sloped lot with Beautiful Lake Views. Lots of extra off-street parking. Ideal for a Walkout basement or whatever design fits your needs. Full usable 1/2 acre of land with sloping areas ideal for additional shop, landscaped gardens etc. ADJACENT LOT also available. Zoning allows Secondary Suite in home. (id:6769)