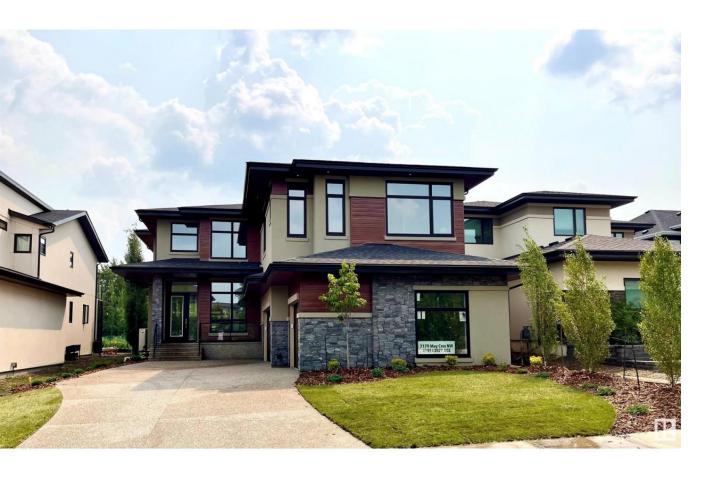

## Edmonton Alberta

\$2,078,800

STUNNING BRAND NEW contemporary home backing SOUTH to a beautiful RAVINE. Unique with no pathway behind for added privacy. Custom 3733 sf 4 bedrm 2 sty features 20, 10 & 9' ceilings, Massive windows, horizontal black metal railing, unique modern black LED fixtures, designer tiles & Engineered wide plank H/W. This home makes an emphatic statement yet is practical for every day family living. The Chefs kitchen features sleek matt Grey cabinetry & upgraded quartz counters. Fisher Paykel appliances -O/S fridge/freezer & a gas cooktop. Main flr den. 4 upper bedrms upstairs all w/ensuites. Primary suite w/RAVINE views, 2 sided FP, dream ensuite & massive W/I closet w/island, massive covered balcony & access to the laundry rm. Large custom window wells =extra light in the F/FIN BSMT w/2 bedrms, full bath, rec rm w/wetbar & exercise rm. 42X23.5 TRIPLE heated garage w/drains can accommodate car lifts. K2 Stone, acrylic stucco & long board accents. ENERGY EFFICIENT. A/C. Steps to K-9 school,park/pond & trails (id:6769)