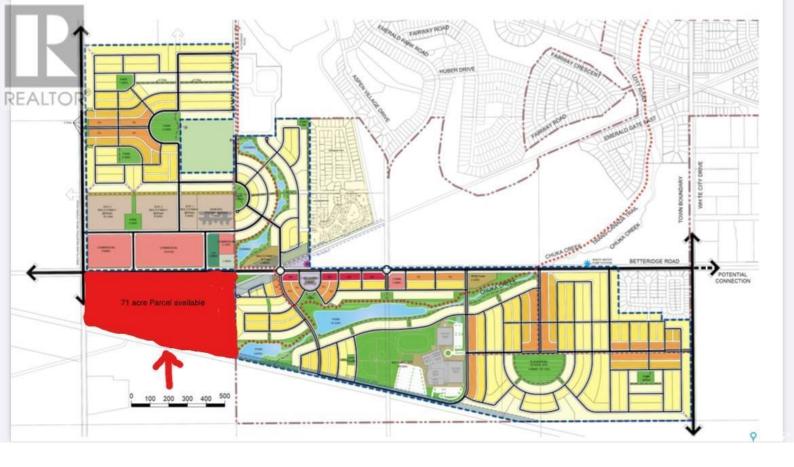

## White City Saskatchewan

\$6,390,000

Incredible Investment Opportunity! Discover a prime investment opportunity located just across the street from the upcoming White City Town Centre and Royal Park Development. This exceptional offering comprises a total of 123 acres spread across the 2 adjacent parcels, presenting a unique prospect for savvy investors. The property holds promising potential for both Industrial and Country Residential acreage lots, aligning perfectly with the anticipated growth and population boom in Saskatchewan. With its abundance of valuable resources such as Agriculture, Potash, Uranium, and critical minerals, alongside its thriving Oil industry, Saskatchewan stands as a beacon for lucrative investment opportunities. The province has consistently demonstrated resilience through global economic cycles, boasting record population, employment, investment, and export growth over the past decade. Report by The Conference Board of Canada forecasts a flurry of investment projects breaking ground in the next two years, with real business investment expected to surge. For an even more comprehensive investment package, the seller prefers to include a 51-acre parcel directly south - MLS SK989028. Noteworthy infrastructure development includes the installation of a sewer main line along Betteridge Road, enhancing the property's accessibility and appeal. Seize this exceptional investment opportunity and position yourself at the forefront of Saskatchewan's flourishing real estate landscape. Contact us now for more details and secure your stake in this promising venture! (id:6769)