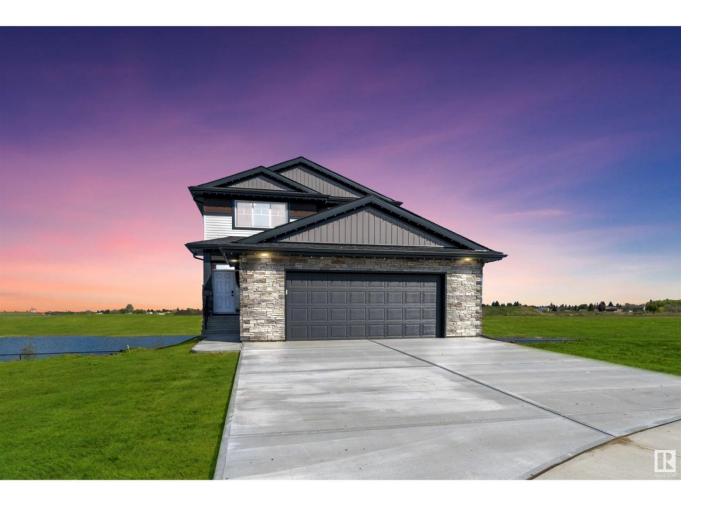

## Gibbons Alberta \$614,900

Pre-Sale Available! Welcome to Model Theron ! This 1696 sq. ft. 2-story home will be ready to enjoy on/or before Christmas in the beautiful Heartland Meadows community of Gibbons. Arrive on time to choose your finishes, including exterior color, flooring, cabinets, and light fixtures. The home will feature a side entrance, a triple car garage, and an EV charging station outlet . Measurements are based on the builder's plan. Pictures are based on a previous build, but you can see a live product in a nearby municipality. Some picture are virtually stage. (id:6769)