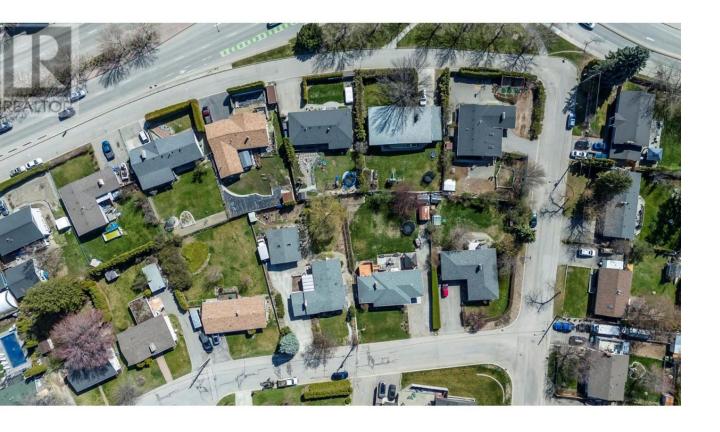

## 720 Glenmore Drive Kelowna British Columbia

\$1,650,000

EXCITING DEVELOPMENT OPPORTUNITY! Prime corner location at Glenmore Drive and High Road offers a 1.4-acre land assembly opportunity. Potential for a 6-story residential building with ground-level commercial upon rezone to MF3 Zoning. Strategically positioned on a transit supportive corridor with easy access to downtown Kelowna, UBC Okanagan, and Kelowna International Airport. Walking distance to Knox Mountain and Kelowna Golf and Country Club. Stunning views of Knox Mountain and Dilworth Cliffs enhance its desirability. Must be acquired alongside other properties for comprehensive development. A premium prospect boasting accessibility to key amenities and promising returns. (id:6769)