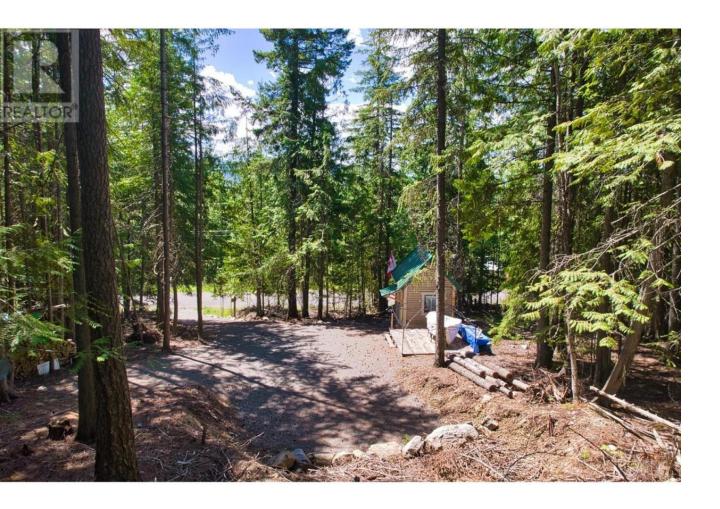

## 7231 Estate Place Anglemont British Columbia

\$93,000

Nestled in the heart of BC's serene landscape, this .33-acre building lot presents a unique blend of rustic charm with an off-the-grid retreat. Partially forested with lush trees and equipped with a smooth driveway, the property offers a tranquil hideaway from the hustle of daily life, while still ensuring easy access to vibrant community amenities. Imagine the possibilities with an existing off-the-grid shelter that opens to a  $10 \times 10$  sun deck, inviting nature right to your doorstep. Get started building your home at your own pace. Whether you're drawn to the allure of parks, the excitement of launching your boat for a day on the water, basking on pristine beaches, or exploring scenic hiking trails, this lot places all of these within your reach. With utilities readily available at the lot line and no imposed timeline for construction, you have the freedom to create your dream home on your own terms. Embrace the opportunity to retreat away from the crowds yet remain connected to everything that makes BC living exceptional. (id:6769)