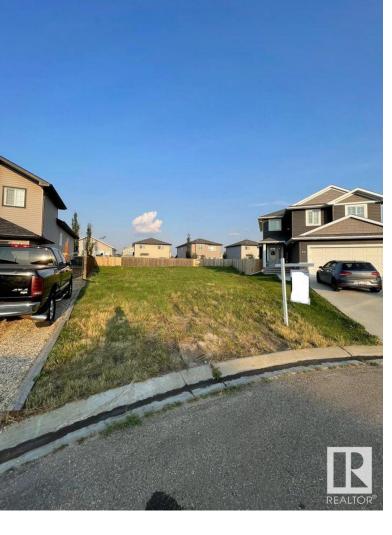

## Gibbons Alberta

\$115,000

34' pocket pie shaped lot ready to build your dream home upon in the family oriented quiet cul de sac, in the newly built landing trail subdivision. Fencing all the way around with an oversized backyard, situated on a corner. Option to build a fully custom home to the buyers specification, if requested. (id:6769)