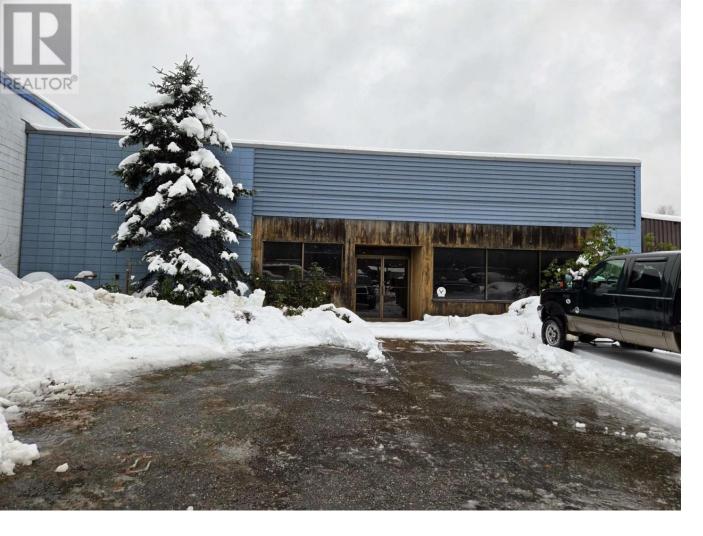

## 736 ENTERPRISE Avenue Kitimat British Columbia

\$849,900

Does your business need more space to expand? This 3000 sq ft office / shop building is situated on just over 0.6 acres with gated access to a large laydown area in the back. This is a great opportunity to capitalize on the LNG Canada project coming online or to service Rio Tinto, both located just a few minutes away from this building. The building features a front reception area, a separate office space, and 2 large storage / workshop bays to fit whatever your business needs are. (id:6769)