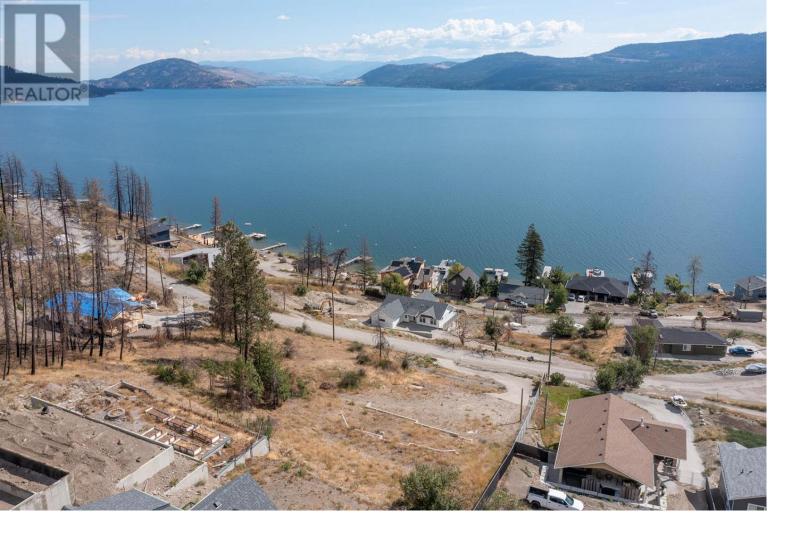

## 74 Elliot Road Vernon British Columbia

\$329,000

A fantastic LAKE VIEW building lot in the sought-after Estamont area on Westside Road. Build your DREAM HOME and take advantage of the captivating 180-degree lake views. This .38-acre LAKE VIEW lot is fully serviced and features a front driveway and a ready-to-go house-building pad at the top of the property, perfectly situated for VIEWS. The gently sloped lot is perfect for a walk-out basement design, and the two concrete retaining walls offer additional parking or space for vegetable gardens. Essential utilities are already in place, including a power pole for easy powerline transfer, a ready-to-tie-in septic system, and a waterline connection. Enjoy the convenience of a 1-2 minute walk to the semi-private beach and boat launch, ideal for family swims and picnics. Boat moorage is available for water enthusiasts. Surround yourself with abundant wildlife. Explore the numerous hiking and biking trails nearby. The original home was damaged by fire, the site is now fully cleared and ready to build your dream home. Driveway in place. (id:6769)