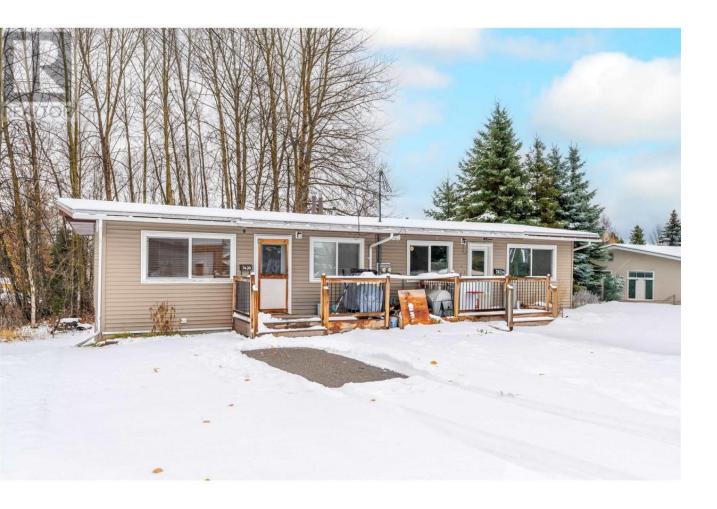

## 7430 KINCHEN Drive Prince George British Columbia

\$399,900

Discover this rare opportunity in Emerald Estates! Nestled on a generous 0.35-acre lot, this 6-bedroom, 3bathroom full duplex boasts a newly completed basement suite. The walkout basement is partially finished and includes OSBE, presenting a great opportunity to add even more value to the property. With open parking and dual paved driveways, this home is just minutes from schools, Hart Highlands Shopping Centre, and numerous other amenities. Measurements are approximate; buyer to verify if important. (id:6769) Listing Presented By: