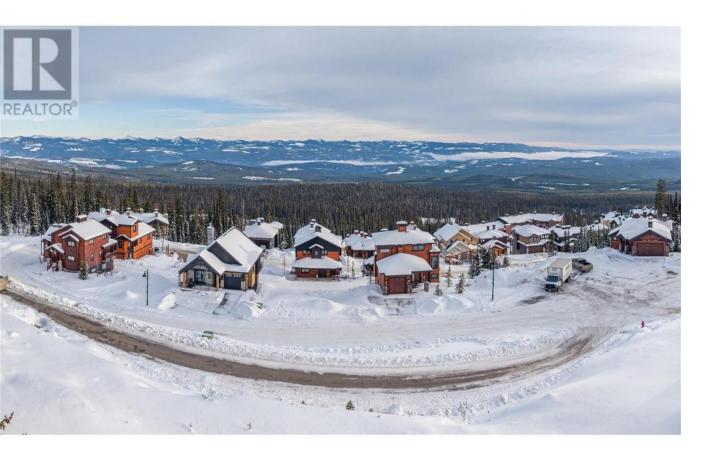

## 745 Feathertop Way Big White British Columbia

\$1,199,000

Arguably, the best ski-in, ski-out lot on the mountain, nestled at the very top of Feathertop Estates, this magnificent 0.4-acre lot offers a rare opportunity to own a piece of mountain paradise. Imagine designing and building your dream chalet on this spacious & private lot with sweeping Monashee mountain views, access to the Black Forest, Bullet, Ridge Rocket and Snow Ghost express chairs. It is the ideal canvas for your vision of a perfect retreat. Located at prestigious Big White Ski Resort, you'll have access to 118 runs known for their legendary champagne powder, providing an unforgettable winter experience. Ski-in/ski-out from your door with immediate access to the Sundance run. This is your chance to embrace the magic of mountain living, where adventure meets serenity, all at one of the finest ski resorts in the world. No timelines to build. Bring your own builder. Custom designed plans have already been created by Baxter Design with a remarkable timeless mountain home in mind. Come and see for yourself, it truly is one of the most iconic lots, and there won't be another with this location. (id:6769)