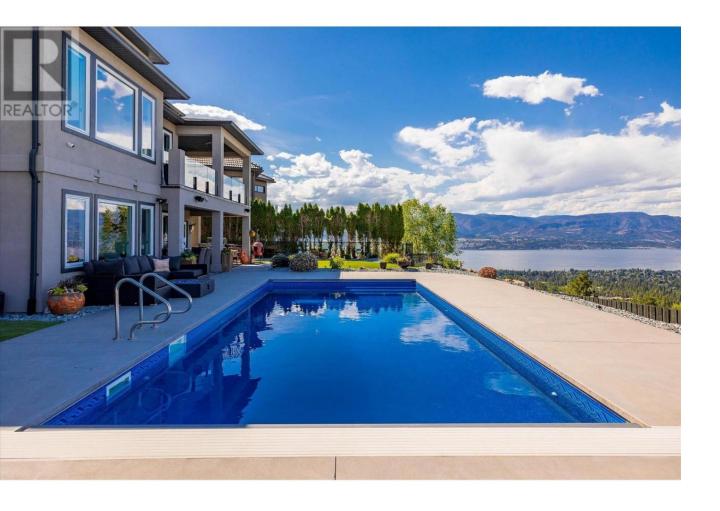

## 750 Kuipers Crescent Kelowna British Columbia

\$2,900,000

Welcome to this fully updated, exquisite 5 bedroom + den, 4 bathroom home, where no detail has been overlooked. As you step through the grand entrance, you are greeted by soaring vaulted ceilings and a chef's kitchen, complete with top-of-the line appliances and a butler's pantry. The heart of this home showcases breathtaking 180-degree vistas, seeing all of Kelowna, creating a mesmerizing backdrop for everyday living. The opulent primary suite is tucked away in a private corner of the main floor, offering a tranquil sanctuary with stunning lake views and a spa- like ensuite. Two additional generously sized bedrooms are located upstairs, providing ample space and privacy for family and guests. The lower walk-out level is an entertainer's paradise, featuring a sophisticated whiskey tasting room, an exquisite wine cellar, a stylish bar, a spacious rec room, and a state-of-the-art theatre room. This level seamlessly transitions to a private backyard and pool area, where the panoramic views are simply unmatched. Completing this magnificent property are four garage spots, including a double garage and a tandem garage, equipped with EV charging and ample space for a boat or RV. With plenty of parking, convenience and luxury are ensured at every turn. This home combines elegance, functionality, and breathtaking scenery, making it a true masterpiece. (id:6769)