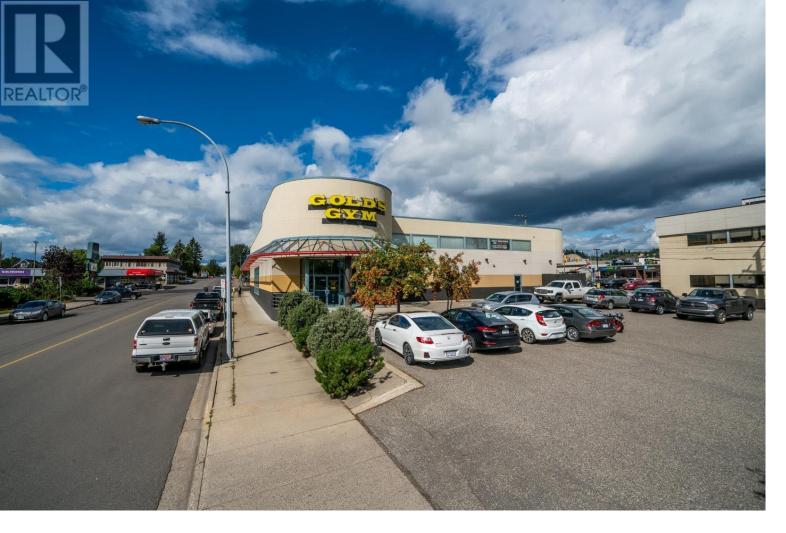

## 760 VICTORIA Street Prince George British Columbia

\$4,900,000

Opportunity knocks! The building is 21,000 sq. ft. Ample parking and fantastic exposure. There are nine offices upstairs with seven currently leased. The two adjoining development lots, also zoned C1, are included in this package. They are adjacent to the Coast Inn of the North and could possibly house PG's newest condo development or commercial/res mix? This price is for building and lands only with the main floor vacant for owner to occupy. There are several smaller leases with 9 offices upstairs as well. Currently 60 parking spaces are included with the building. If the Buyer wants the business to remain its for sale as well see MLS# C8041786. (id:6769)