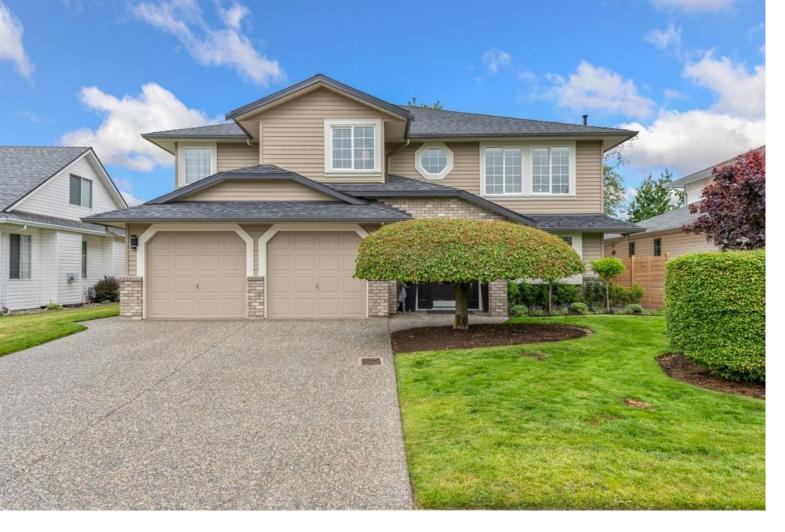

## 7636 DIAMOND Crescent Chilliwack British Columbia

\$1,300,000

This is the SARDIS GEM you've been waiting for! Located on a quiet street, backing onto a creek and total privacy! 4 bedrooms, 3 bathrooms, tons of living space, gourmet chefs kitchen with high end finishing's & open up the multi-slide patio doors from your dining room onto your massive two tiered deck and private backyard. Luxury primary bedroom, with walk in closet, seating area and large en-suite including a bathtub. The basement has separate entry, to both the storage space and rec-room, could be easily converted to a suite, already containing a full bathroom and bedroom, and 220v & water hook ups roughed in. EV charger in garage, as well as storage for all your lawn tools below the lower deck. This house is a true gem, you do not want to miss out on viewing this one! (id:6769)