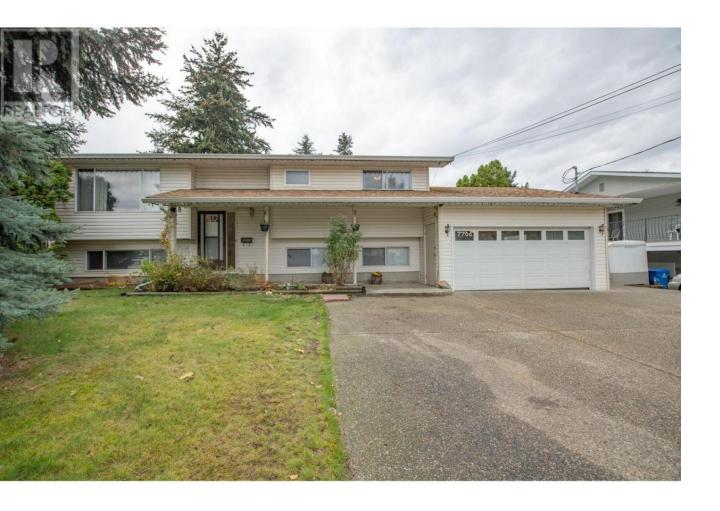

## 7706 Giles Drive Coldstream British Columbia

\$1,134,000

Nestled in a quiet area of Coldstream! This home is a perfect blend of comfort, style and relaxation. Major renovations done in 2000, that lead to an Open Concept, Ensuite with Walk In Closet for the Primary Bedroom and 2 bedroom suite downstairs. Enjoy your private backyard with Two Decks, Hot Tub, Inground Pool, flat fenced yard. Plenty of storage with 450 sqft under the deck and an additional 350 sqft of warm storage (which is set up as a playroom). Full area 5 ft high, total Bonus! Lots of parking with the garage and 4 car wide uncovered parking. Close to schools, parks, trails, and Kalamalka Lake. Only 30 minutes to Kelowna International Airport. (id:6769)