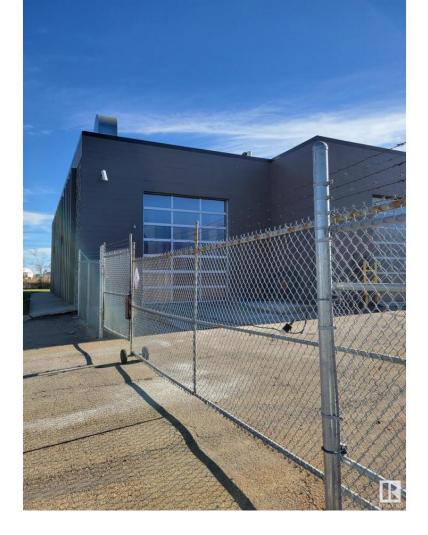

## Edmonton Alberta

\$13

1810 sq ft bay for lease in Girard Industrial. Zoning is BE (Business Employmnet) which allows for a wide range of uses. Secure & Fenced shared yard. Grade loading, new 10'w x 14' h Overhead door. New lighting throughout, New office and Reception area with mezzanine, New handicap washroom, shop drain, flooring & painted throughout. Power: 120/208, 3 phase, 400 amp (tbc) Great location with quick & easy access to Sherwood Park Freeway and 75 Street. (id:6769)