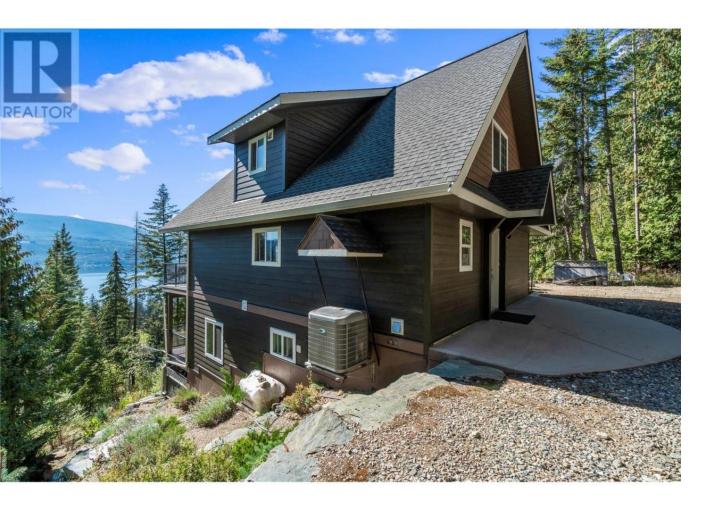

## 7761 Columbia Drive Anglemont British Columbia

\$595,000

Privacy at its best! Exceptional lake view home overlooking the Golf Course. This property has been tastefully landscaped and features an engineered retaining wall! Enjoy many days on the expansive south facing deck, which would be perfect for entertaining family and friends. Behind the property is Crown Land so you will never lose your privacy. Enjoy the open concept main floor with large kitchen and living room area. This home is sure to please! Located near Anglemont Golf Course, Anglemont Marina and just minutes from Shuswap Lake! Adjacent lot is also for sale. (id:6769)