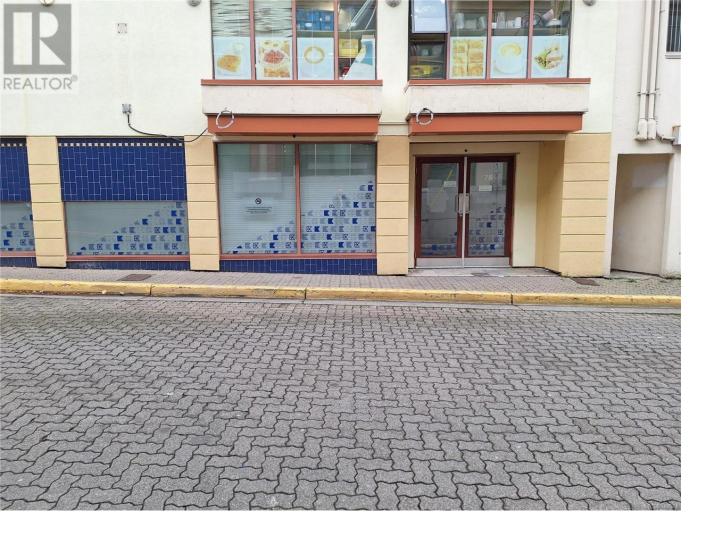

## 78 Wharf Street Nanaimo British Columbia

\$20

This 1,900 sq ft retail/office space is located on the corner of Commercial & Wharf Street and opposite Diana Krall Plaza. The building contains two retail floors with the main floor and attached patio tenanted by Mon Petit Choux, a French theme Cafe. The premises for lease are uniquely designed with a rock and timber accented showroom, two office areas and a washroom. This property has previously been used a an Apple Store and more recently as a Cannabis dispensary. The showroom has lots of natural light (id:6769)