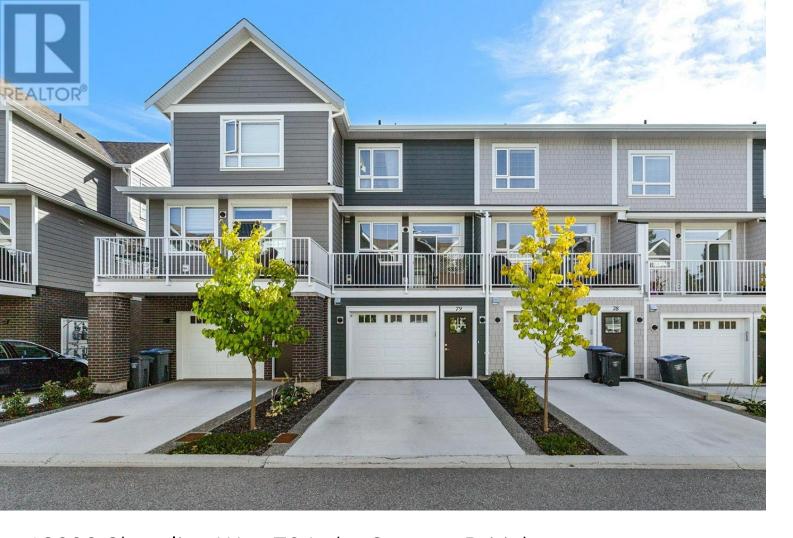

## 13098 Shoreline Way 79 Lake Country British Columbia

\$639,000

Located in Apex at the Lakes, this bright and open townhome feels brand-new and is full of upgrades. Whether you're a first-time buyer, a growing family, or looking to downsize, this spacious home is the perfect fit.

Outside, the fenced front yard and cozy patio are great for relaxing or letting kids and pets play. Inside, the kitchen shines with high-end finishes like quartz countertops, a gas stove, stainless steel appliances, and under-cabinet lighting. There's also a balcony just off the kitchen with a BBQ gas hookup--great for dining outside on warm summer nights! The open dining and living areas make it easy to entertain, and durable laminate flooring runs throughout the main floor. Upstairs, the primary suite features a large closet and an ensuite with in-floor heating, a semi-frameless glass shower, and quartz counters. A second bedroom, full bathroom, and flexible den complete the top level. On the ground floor, you'll find a convenient third bedroom and bathroom, along with a one-car garage. Plus, with geothermal heating and cooling, you'll enjoy energy-efficient, year-round comfort. Surrounded by the best of Lake Country, you'll have award-winning wineries, scenic hiking and biking trails, and three nearby lakes that make for endless outdoor adventures. You're also minutes away from schools, UBCO, golf courses, and YLW. (id:6769)