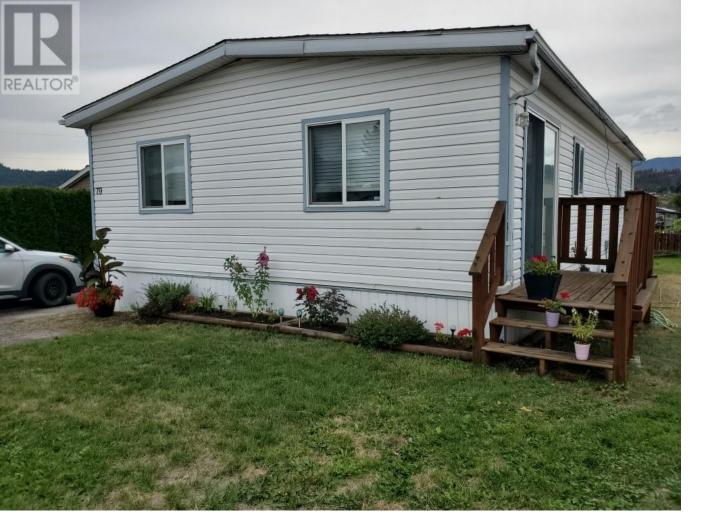

## 9020 Jim Bailey Road 79 Kelowna British Columbia

Welcome to #79 in Bel Aire Estates. 3 bedroom 2 bathroom double wide home on a great lot. This home was built in 1997, the roof replaced and 2018, new furnace and a/c this year, all the big ticket have been taken care of! Large, bright kitchen with SS appliances, access to outside for a BBQ and skylight for additional natural light. Primary has a 4 piece ensuite. 2 additional bedrooms are serviced by another 4 piece bathroom. Laundry room with lots of storage! Great sized deck with mature cedars for privacy from neighbours. Big yard with multiple garden boxes to grow your own food and flowers, with shed for all the yard equipment and toys! Huge blackberry and raspberry bushes for lots of fresh berries throughout the summer. Located just off Beaver Lake Road in Lake Country, this is an amazing location. Close to 3 lakes, 10 mins to Kelowna International Airport and UBCO. Close to restaurants and shopping. (id:6769)