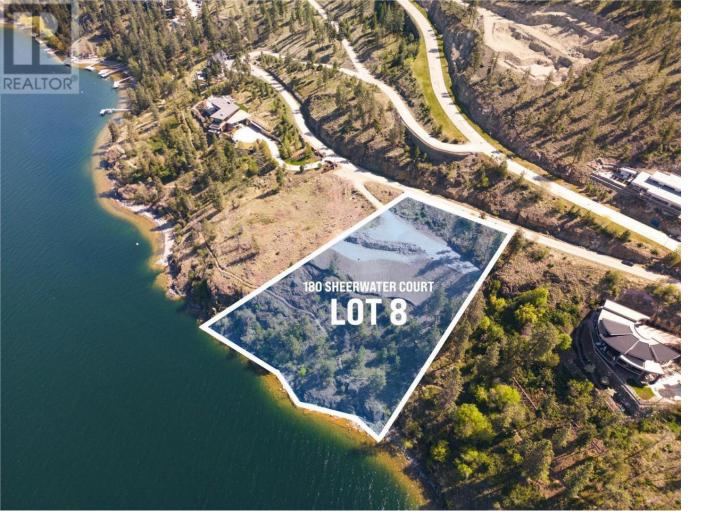

## 180 Sheerwater Court 8 Kelowna British Columbia

\$3,999,000

Rare opportunity to own a truly extraordinary piece of waterfront real estate on 2.6 acres. Nestled in the highend luxury property enclave of the gated Sheerwater community, this exquisite lot is the epitome of a trophy property, offering unparalleled potential to create your dream residence. With breathtaking panoramic views of the water and mountains, the property has been extensively prepared with over \$1.3 million dollars worth of work, permits and rockfill welcoming a simplified building experience. Complete with a boat slip and surrounded by multi-million dollar homes, this exclusive location guarantees privacy and an elevated lifestyle. Embrace the tranquility of this quiet oasis and create your ultimate luxury retreat. Don't miss out on this oncein-a-lifetime chance to build your masterpiece in this prestigious community. ---- (id:6769) Listing Presented By: