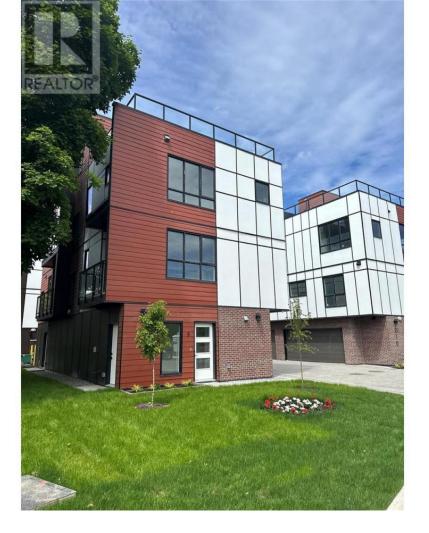

## 210 Kneller Road 8 Kelowna British Columbia

Introducing an exceptional new modern, luxurious townhome that offers the perfect blend of style, comfort, and convenience. This stunning property is part of a brand-new complex, designed to cater to those seeking a sophisticated urban lifestyle. The private rooftop patio, spanning 490 sq.ft., provides breathtaking city and mountain views, creating your very own rooftop oasis. Whether entertaining guests or simply relaxing, you can soak in the beautiful Okanagan scenery. The second level boasts a bright and airy open-concept living space, perfect for modern living. The sleek kitchen features quartz countertops, ample storage, and top-of-the-line stainless steel appliances. Two spacious bedrooms on the third level, each with its own en-suite bathroom and soaring 9-foot ceilings, provide a serene retreat after a long day. In addition to the rooftop patio, you'll have direct access from the kitchen/living area to a second outdoor balcony, complete with a gas hookup for your BBQ. Situated just 10 minutes from the Kelowna International Airport and UBCO, this townhome offers easy access to shopping, schools, parks, and all the amenities you could desire. Enjoy the convenience of a double attached garage on the ground level, providing ample space for your vehicles and storage. This exceptional townhome is a rare find, combining modern design, luxurious finishes, and a prime location. Don't miss your chance to make it your own - schedule a viewing today! (id:6769)