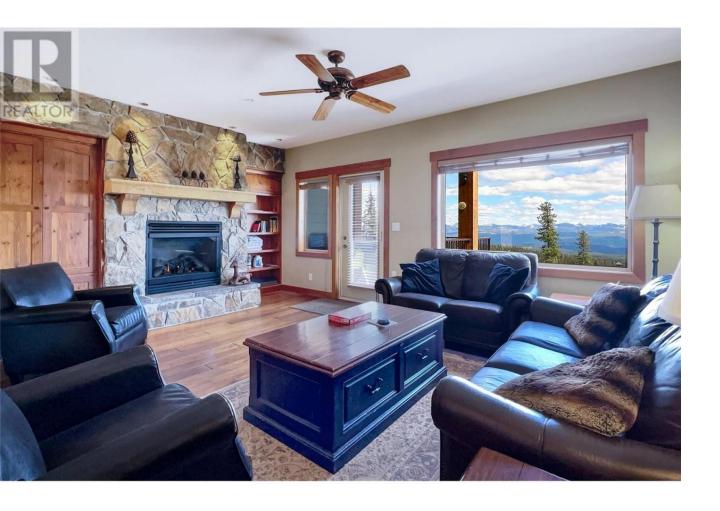

## 255 Raven RIdge Road 8 Big White British Columbia

\$829,900

Get ready to enjoy a million dollar view from your private hot tub this ski season! This incredible home is perfectly located in the heart of Big White's Village, mere steps from the Bullet chair lift for easy day and night skiing, restaurants and shops, and the all-new day spa. This 3-bedroom and spacious den, comfortably sleeps 10+ across its three levels of living space. The main floor is in the middle of the home and provides ""front door"" access with your own ski locker. This level is flooded with daylight from each end and offers absolutely outstanding views of the Monashee Mountains, gondola, and other ski resort scenes. Here you'll find gorgeous handscraped hardwood floors throughout the open concept kitchen, dining area and living room, plenty of cabinetry and granite countertop space, and a beautiful stone and wood built-in surrounding a gas fireplace. The upper level is where you'll find the bedrooms and two full bathrooms including the primary ensuite which features separate tub and shower. The generously sized primary bedroom features a vaulted ceiling, more amazing views, and a walk-in closet. On the lower level you have the flex room. Currently set up as more of a lounge but could easily be a bunk room which also has a large storage closet. This room provides access to and from the building's common hallways and an elevator up from the parking level. When you arrive you'll probably park in the heated, double tandem garage where you also have more storage. (id:6769)